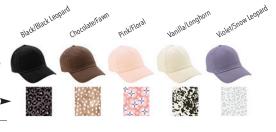

## **HATTIE** Unstructured Prints

- 100% Cotton, Pigment-Washed Twill
- Unstructured, Six-Panel, Low Profile
- Pre-Curved Visor
- Antique Brass Tri-Glide Closure Undervisor Swatches

Lt. Blue Navyl Graffiti