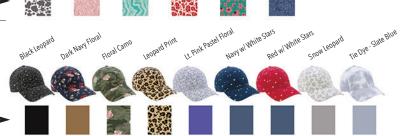

Contrasting Pattern Undervisor, Seam Tape and Sweatband
- Plastic Snap Closure

Undervisor Swatches





### **GABY** Perforated Performance

- 97% Polyester/3% Spandex
- Unstructured, Six-Panel, Low Profile
- Slight Pre-Curved Visor with Patterned Undervisor and Sweatband
- Perforated Side and Back Panels
- Slotted Plastic Snap Closure

Undervisor Swatches





### ROSIE Foam Front Trucker

- 100% Polyester Foam Front Panels
- 100% Polyester Mesh Back Panels
- Structured, Five-Panel, High Profile
- Slight Pre-Curved Visor with Patterned Undervisor and Sweatband
- Plastic Snap Closure

Undervisor Swatches



## **HATTIE** Unstructured Prints

- 100% Cotton, Pigment-Washed Twill
- Unstructured, Six-Panel, Low Profile
- Pre-Curved Visor
- Antique Brass Tri-Glide Closure Undervisor Swatches



Lt. Blue Navyl Graffiti



All styles include the **Elude**™ and **Evolve**™ features with the Infinity Her™ logo embroidered on back left side. Also, all styles are OSFMW (One Size Fits Most Women)

\* Patent US 11,805,834 & 11,786,001 B2

The **Elude** patented\* makeup resistant sweatband has been lab

> tested and approved for stain resistance, breathability and wicking.

The **Evolve** patented\* concealable ponytail opening was created to offer the

option of wearing a high ponytail or to look like a regular cap without the awkward opening when hair is worn down.





# **JANET** Unstructured Printed Visors

- 100% Cotton Pigment-Washed Twill Front Panels and Mesh Back Panels
- Unstructured, Six-Panel, Low Profile
- Pre-Curved Contrasting Pattern Visor
- Antique Brass Tri-Glide Clo