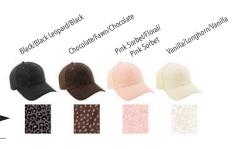

## MAYA 5 Panel with Rope

- 100% Brushed Cotton Twill
- Lightly Structured, Five-Panel, Low Profile
- Pre-Curved Visor with Patterned Undervisor, Seam Tape and Sweatband and Tonal Rope
- Plastic Snap Closure

Undervisor Swatches