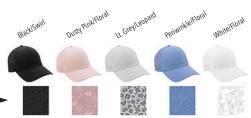

# **CASSIE** Unstructured Twill

- 100% Cotton, Pigment-Washed Twill
- Unstructured, Six-Panel, Low Profile
- Pre-Curved Visor, Contrasting Pattern Undervisor
- Antique Brass Tri-Glide Closure

Undervisor Swatches

# TESS Unstructured Mesh Back

- 100% Cotton, Pigment-Washed Twill Front Panels and Mesh Back Panels
- Unstructured, Six-Panel, Low Profile
- Pre-Curved Visor, Contrasting Pattern Undervisor
- Plastic Snap Closure

Undervisor Swatches