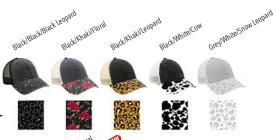

### ROSIE Foam Front Trucker

- 100% Polyester Foam Front Panels
- 100% Polyester Mesh Back Panels
- Structured, Five-Panel, High Profile
- Slight Pre-Curved Visor with Patterned Undervisor and Sweatband
- Plastic Snap Closure

Undervisor Swatches