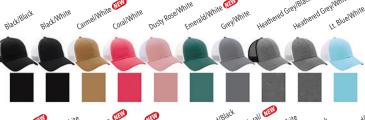

### CHARLIE Structured Mesh Back

- 100% Cotton Micro Canvas Front Panels and Mesh Back Panels
- Structured, Six-Panel, Mid Profile
- Pre-Curved Visor
- Plastic Snap Closure