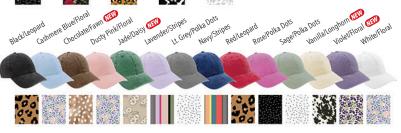

## **HATTIE** Unstructured Prints

- 100% Cotton, Pigment-Washed Twill
- Unstructured, Six-Panel, Low Profile
- Pre-Curved Visor
- Antique Brass Tri-Glide Closure Undervisor Swatches

Lt. Blue Navyl Graffiti

# **JANET** Unstructured Printed Visors

- 100% Cotton Pigment-Washed Twill Front Panels and Mesh Back Panels
- Unstructured, Six-Panel, Low Profile
- Pre-Curved Contrasting Pattern Visor
- Antique Brass Tri-Glide Closure

# **CASSIE** Unstructured Twill

- 100% Cotton, Pigment-Washed Twill
- Unstructured, Six-Panel, Low Profile
- Pre-Curved Visor, Contrasting Pattern Undervisor
- Antique Brass Tri-Glide Closure

Undervisor Swatches

# TESS Unstructured Mesh Back

- 100% Cotton, Pigment-Washed Twill Front Panels and Mesh Back Panels
- Unstructured, Six-Panel, Low Profile
- Pre-Curved Visor, Contrasting Pattern Undervisor
- Plastic Snap Closure