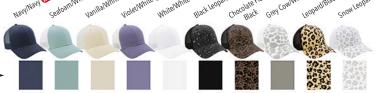

# TESS Unstructured Mesh Back

- 100% Cotton, Pigment-Washed Twill Front Panels and Mesh Back Panels
- Unstructured, Six-Panel, Low Profile
- Pre-Curved Visor, Contrasting Pattern Undervisor
- Plastic Snap Closure