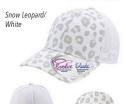

## **HATTIE** Unstructured Prints

- 100% Cotton, Pigment-Washed Twill
- Unstructured, Six-Panel, Low Profile
- Pre-Curved Visor
- Antique Brass Tri-Glide Closure Undervisor Swatches

Lt. Blue Navyl Graffiti