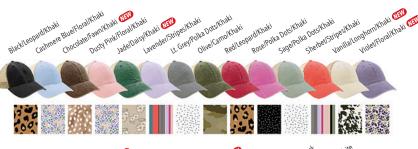

# **CASSIE** Unstructured Twill

- 100% Cotton, Pigment-Washed Twill
- Unstructured, Six-Panel, Low Profile
- Pre-Curved Visor, Contrasting Pattern Undervisor
- Antique Brass Tri-Glide Closure

Undervisor Swatches