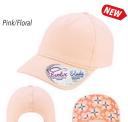

## **HATTIE** Unstructured Prints

- 100% Cotton, Pigment-Washed Twill
- Unstructured, Six-Panel, Low Profile
- Pre-Curved Visor
- Antique Brass Tri-Glide Closure Undervisor Swatches

Lt. Blue Navyl Graffiti