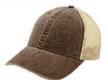

JO

- 100% Cotton Thin Wale Corduroy
  Front Panels
- 100% Polyester Mesh Back Panels
- Lightly Structured, Six-Panel, Low Profile
- Pre-Curved Visor with Contrasting Pattern Undervisor, Seam Tape and Sweatband
- Elude® Makeup Resistant, Breathable and Wicking Sweatband
- Evolve® Concealed Ponytail Opening
- Plastic Snap Closure
- Infinity Her<sup>™</sup> Embroidered Logo on Back Left Side