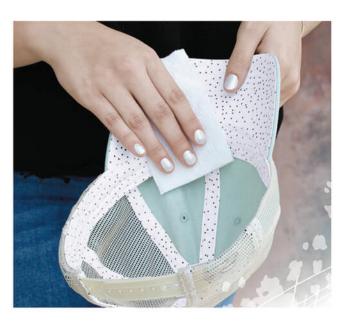

### Our patented\* MAKEUP RESISTANT SWEATBAND

is revolutionary for women's headwear.

Elude® solves the problem that most women face with wearing a cap - their makeup staining the sweatband. With this sweatband, the makeup wipes right off so that the sweatband isn't left with a permanent stain.

### Lab Tested and Approved:

- 1. Stain Resistance
- 2. Breathability
- 3. Wicking

The hidden ponytail design was created to offer the option of a ponytail opening for a secure high ponytail or to look like a regular cap when hair isn't worn up.