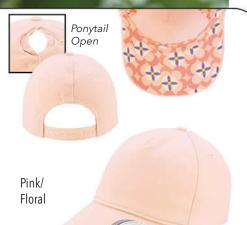

## Why we've made a cap just for women

Women are over half the population and love baseball caps too. It's time they had one engineered especially for them.

Patented\* concealable ponytail opening

Beautiful trend-right colors and patterns

Patented\* makeup resistant, wicking and breathable sweatband

- Perfectly sized for a woman's head
- Easy, snag-free closures
  - Smaller, lightweight visors

\* Patent US 11,805,834 & 11,786,001 B2

NEW

- 100% Brushed Cotton Twill
- Lightly Structured, Five-Panel, Low Profile
- Pre-Curved Visor with Patterned Undervisor,
   Seam Tape and Sweatband and Tonal Rope
- Elude® Makeup Resistant, Breathable and Wicking Sweatband
- Evolve® Concealed Ponytail Opening
- Plastic Snap Closure
- Infinity Her™ Embroidered Logo on Back Left Side

Black/Black Leopard Chocolate/Fawn

Pink/Floral Vanilla/Longhorn

Violet/Snow Leopard

Pink Sorbet/Floral/Pink Sorbet

Vanilla/Longhorn/Vanilla

Ponytail Open

Corduroy Mesh Back

Vanilla/ Longhorn/ Vanilla