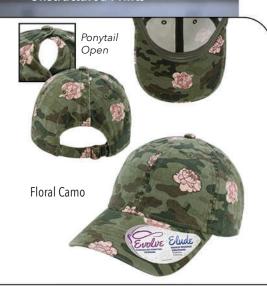

### HATTIE **Unstructured Prints**

- 100% Cotton, Pigment-Washed Twill
- Unstructured, Six-Panel, Low Profile
- Pre-Curved Visor
- Elude<sup>®</sup> Makeup Resistant, Breathable and Wicking Sweatband
- Evolve® Concealed Ponytail Opening
- Antique Brass Tri-Glide Closure
- Infinity Her™ Embroidered Logo on Back Left Side

Please allow for color variations in production due to the pigment wash process for this cap

Black Leopard

Floral Camo

Leopard Print

Lt Pink Pastel Floral

Navy w/ White Stars

Red w/ White Stars

**Snow Leopard** 