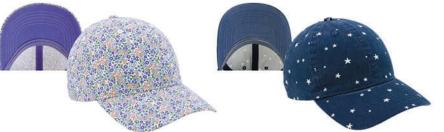

### HATTIE **Unstructured Prints**

- 100% Cotton, Pigment-Washed Twill
- Unstructured, Six-Panel, Low Profile
- Pre-Curved Visor
- Elude<sup>®</sup> Makeup Resistant, Breathable and Wicking Sweatband
- Evolve® Concealed Ponytail Opening
- Antique Brass Tri-Glide Closure
- Infinity Her™ Embroidered Logo on Back Left Side

Please allow for color variations in production due to the pigment wash process for this cap

Black Leopard

Floral Camo

Leopard Print

Lt Pink Pastel Floral

Navy w/ White Stars

Red w/ White Stars

**Snow Leopard** 