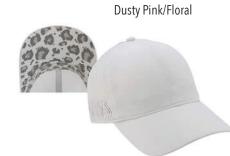

### HATTIE **Unstructured Prints**

- 100% Cotton, Pigment-Washed Twill
- Unstructured, Six-Panel, Low Profile
- Pre-Curved Visor
- Elude<sup>®</sup> Makeup Resistant, Breathable and Wicking Sweatband
- Evolve® Concealed Ponytail Opening
- Antique Brass Tri-Glide Closure
- Infinity Her™ Embroidered Logo on Back Left Side

Please allow for color variations in production due to the pigment wash process for this cap

Black Leopard

Floral Camo

Leopard Print

Lt Pink Pastel Floral

Navy w/ White Stars

Red w/ White Stars

**Snow Leopard** 