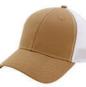

ROSIE

Foam Front Trucker

- 100% Polyester Foam Front Panels
- 100% Polyester Mesh Back Panels
- Structured, Five-Panel, High Profile
- Slight Pre-Curved Visor with Patterned **Undervisor and Sweatband**
- Elude® Makeup Resistant, Breathable and Wicking Sweatband
- Evolve® Concealed Ponytail Opening
- Plastic Snap Closure
- Infinity Her™ Embroidered Logo

Open

Black/

Khaki/ Floral

9