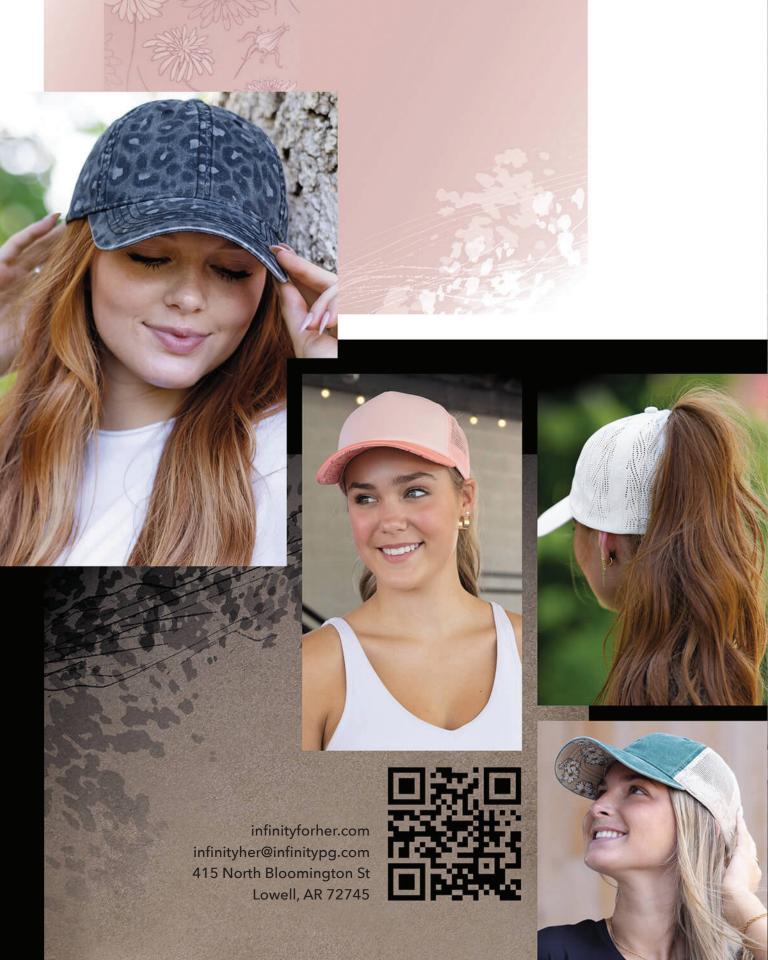

## Why we've made a cap just for women

Women are over half the population and love baseball caps too. It's time they had one engineered especially for them.

Patented\* concealable ponytail opening

Beautiful trend-right colors and patterns

Patented\* makeup resistant, wicking and breathable sweatband

- Perfectly sized for a woman's head
- Easy, snag-free closures
  - Smaller, lightweight visors

\* Patent US 11,805,834 & 11,786,001 B2

NEW

- 100% Brushed Cotton Twill
- Lightly Structured, Five-Panel, Low Profile
- Pre-Curved Visor with Patterned Undervisor,
   Seam Tape and Sweatband and Tonal Rope
- Elude® Makeup Resistant, Breathable and Wicking Sweatband
- Evolve® Concealed Ponytail Opening
- Plastic Snap Closure
- Infinity Her™ Embroidered Logo on Back Left Side