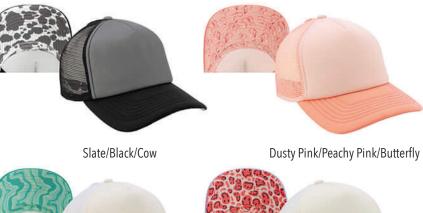

ROSIE

Foam Front Trucker

- 100% Polyester Foam Front Panels
- 100% Polyester Mesh Back Panels
- Structured, Five-Panel, High Profile
- Slight Pre-Curved Visor with Patterned **Undervisor and Sweatband**
- Elude® Makeup Resistant, Breathable and Wicking Sweatband
- Evolve® Concealed Ponytail Opening
- Plastic Snap Closure
- Infinity Her™ Embroidered Logo

Open

Black/

Khaki/ Floral

9