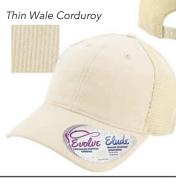

## New For 2025

Staying on top of industry trends is key to maintaining a competitive edge.

MAYA

5 Panel with Rope For more details see page 4

Black/Black Leopard

JO

Corduroy Mesh Back

Chocolate/Fawn

JO

- 100% Cotton Thin Wale Corduroy
  Front Panels
- 100% Polyester Mesh Back Panels
- Lightly Structured, Six-Panel, Low Profile
- Pre-Curved Visor with Contrasting Pattern Undervisor, Seam Tape and Sweatband
- Elude® Makeup Resistant, Breathable and Wicking Sweatband
- Evolve® Concealed Ponytail Opening
- Plastic Snap Closure
- Infinity Her<sup>™</sup> Embroidered Logo on Back Left Side