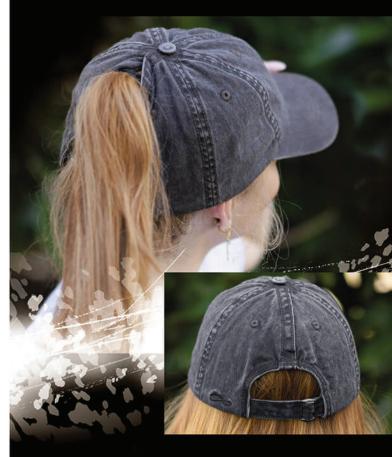

### Lab Tested and Approved:

- 1. Stain Resistance
- 2. Breathability
- 3. Wicking

The hidden ponytail design was created to offer the option of a ponytail opening for a secure high ponytail or to look like a regular cap when hair isn't worn up.

There is no unsightly gap or awkward opening when the hair is worn down - her favorite cap can be worn either way.

\* Patent US 11,805,834 & 11,786,001 B2