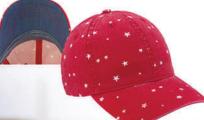

### HATTIE **Unstructured Prints**

- 100% Cotton, Pigment-Washed Twill
- Unstructured, Six-Panel, Low Profile
- Pre-Curved Visor
- Elude<sup>®</sup> Makeup Resistant, Breathable and Wicking Sweatband
- Evolve® Concealed Ponytail Opening
- Antique Brass Tri-Glide Closure
- Infinity Her™ Embroidered Logo on Back Left Side

Please allow for color variations in production due to the pigment wash process for this cap

Black Leopard

Floral Camo

Leopard Print

Lt Pink Pastel Floral

Navy w/ White Stars

Red w/ White Stars

**Snow Leopard** 