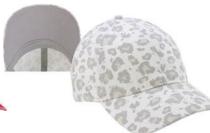

### HATTIE **Unstructured Prints**

- 100% Cotton, Pigment-Washed Twill
- Unstructured, Six-Panel, Low Profile
- Pre-Curved Visor
- Elude<sup>®</sup> Makeup Resistant, Breathable and Wicking Sweatband
- Evolve® Concealed Ponytail Opening
- Antique Brass Tri-Glide Closure
- Infinity Her™ Embroidered Logo on Back Left Side

Please allow for color variations in production due to the pigment wash process for this cap

Black Leopard

Floral Camo

Leopard Print

Lt Pink Pastel Floral

Navy w/ White Stars

Red w/ White Stars

**Snow Leopard** 