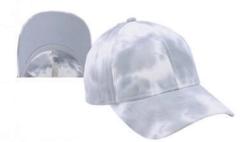

r with Patterned **Undervisor and Sweatband**
- Elude® Makeup Resistant, Breathable and Wicking Sweatband
- Evolve® Concealed Ponytail Opening
- Plastic Snap Closure
- Infinity Her™ Embroidered Logo







Open

Black/

Khaki/ Floral

9



### HATTIE **Unstructured Prints**



- 100% Cotton, Pigment-Washed Twill
- Unstructured, Six-Panel, Low Profile
- Pre-Curved Visor
- Elude<sup>®</sup> Makeup Resistant, Breathable and Wicking Sweatband
- Evolve® Concealed Ponytail Opening
- Antique Brass Tri-Glide Closure
- Infinity Her™ Embroidered Logo on Back Left Side

Please allow for color variations in production due to the pigment wash process for this cap



Black Leopard





Floral Camo

Leopard Print



Lt Pink Pastel Floral

Navy w/ White Stars







Red w/ White Stars

**Snow Leopard** 



Tie Dye - Slate Blue

# Patented Features





### Our patented\* MAKEUP RESISTANT SWEATBAND

is revolutionary for women's headwear.

Elude® solves the problem that most women face with wearing a cap - their makeup staining the sweatband. With this sweatband, the makeup wipes right off so that the sweatband isn't left with a permanent stain.

### Lab Tested and Approved:

- 1. Stain Resistance
- 2. Breathability
- 3. Wicking



The hidden ponytail design was created to offer the option of a ponytail opening for a secure high ponytail or to look like a regular cap when hair isn't worn up.

There is no unsightly gap or awkward opening when the hair is worn down - her favorite cap can be worn either way.

\* Patent US 11,805,834 & 11,786,001 B2