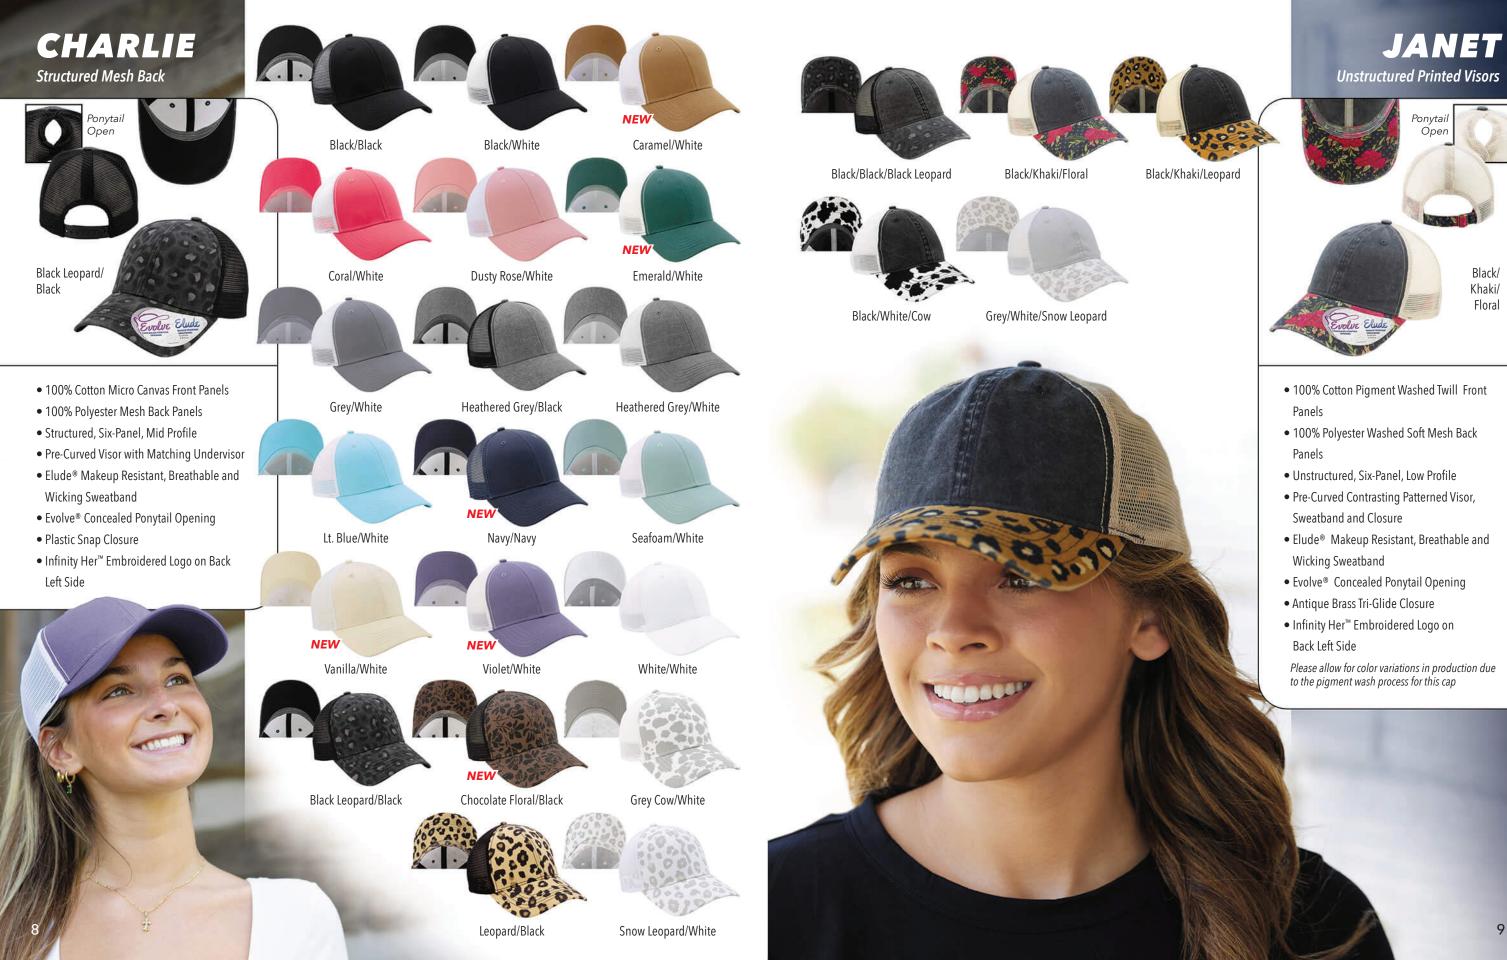

Structured Mesh Back

For more details see page 8

Caramel/White

Emerald/White

Vanilla/White

Violet/White

Chocolate Floral/Black

CASSIE