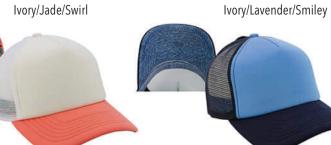

Black/Swirl

Perforated back

Lt Grey/Grey Leopard

Periwinkle/Floral

White/Floral

Ivory/Jade/Swirl

Ivory/Sherbert/Floral

Lt. Blue/Navy/Graffiti