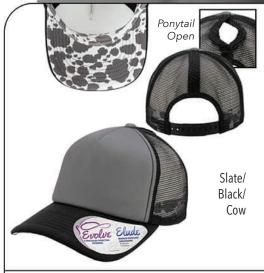

Structured Mesh Back

For more details see page 8

Caramel/White

Emerald/White

Vanilla/White

Violet/White

Chocolate Floral/Black

CASSIE