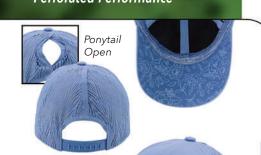

### TESS

**Unstructured Mesh Back** 

For more details see page 11

/Khaki

/Khaki

/Khaki

/Khaki

Black/Black Leopard Chocolate/Fawn

Pink/Floral Vanilla/Longhorn

Violet/Snow Leopard

Pink Sorbet/Floral/Pink Sorbet

Vanilla/Longhorn/Vanilla

Ponytail Open

Corduroy Mesh Back

Vanilla/ Longhorn/ Vanilla

- 97% Polyester/3% Spandex
- Unstructured, Six-Panel, Low Profile
- Slight Pre-Curved Visor with Patterned Undervisor and Sweatband
- Perforated Side and Back Panels
- Elude® Makeup Resistant, Breathable and Wicking Sweatband
- Evolve® Concealed Ponytail Opening
- Slotted Plastic Snap Closure
- Infinity Her<sup>™</sup> Embroidered Logo on back left

Black/Swirl

Perforated back

Lt Grey/Grey Leopard

Periwinkle/Floral

White/Floral

Ivory/Jade/Swirl

Ivory/Sherbert/Floral

Lt. Blue/Navy/Graffiti