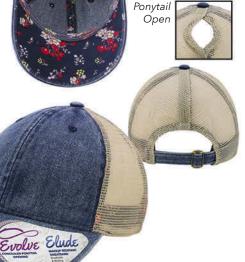

#### JOSIE

Denim Solid Back

Ponytail

Öpen

Evolve Elude

Our Patented\* Concealed Ponytail

The hidden ponytail design was created to offer the option of a ponytail opening for a secure high ponytail or to look like a regular cap when hair isn't worn up.

There is no unsightly gap or awkward opening when the hair is worn down her favorite cap can be worn either way.

\* Patent # 11,786,001 B2

Our patented<sup>\*</sup> **MAKEUP RESISTANT SWEATBAND** is revolutionary for women's headwear. Elude<sup>®</sup> solves the problem that most women face with wearing a cap - their makeup staining the sweatband. With this sweatband, the makeup wipes right off so that the sweatband isn't left with a permanent stain.