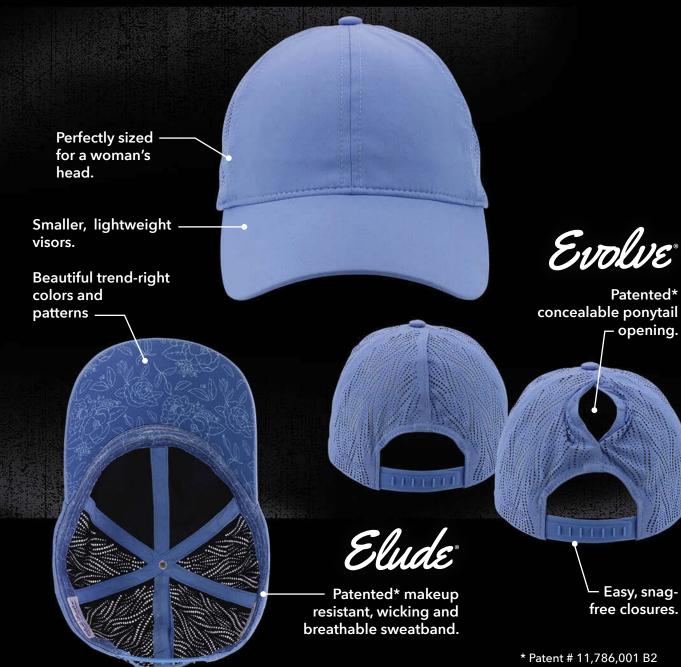

#### JOSIE

Denim Solid Back

Ponytail

Öpen

Evolve Elude

Our Patented\* Concealed Ponytail

The hidden ponytail design was created to offer the option of a ponytail opening for a secure high ponytail or to look like a regular cap when hair isn't worn up.

There is no unsightly gap or awkward opening when the hair is worn down her favorite cap can be worn either way.

\* Patent # 11,786,001 B2

Our patented<sup>\*</sup> **MAKEUP RESISTANT SWEATBAND** is revolutionary for women's headwear. Elude<sup>®</sup> solves the problem that most women face with wearing a cap - their makeup staining the sweatband. With this sweatband, the makeup wipes right off so that the sweatband isn't left with a permanent stain.

It has been lab tested and approved for stain resistance, breathability and wicking, making it the ultimate performance in women's headwear.