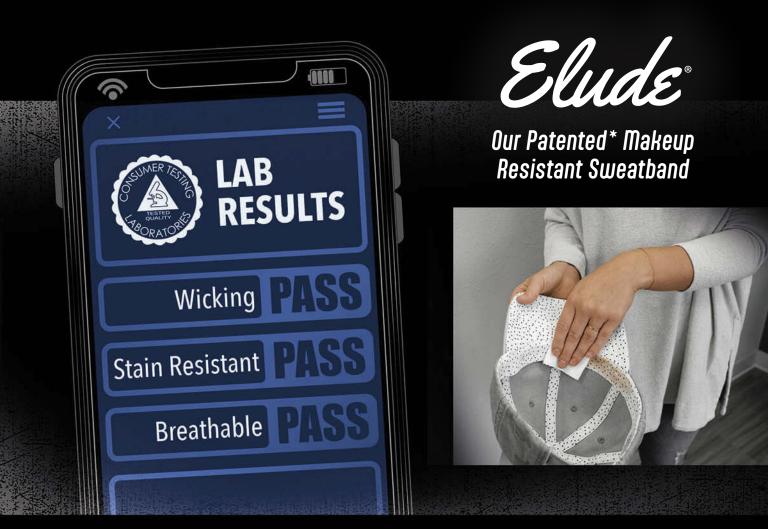

There is no unsightly gap or awkward opening when the hair is worn down her favorite cap can be worn either way.

\* Patent # 11,786,001 B2

Our patented<sup>\*</sup> **MAKEUP RESISTANT SWEATBAND** is revolutionary for women's headwear. Elude<sup>®</sup> solves the problem that most women face with wearing a cap - their makeup staining the sweatband. With this sweatband, the makeup wipes right off so that the sweatband isn't left with a permanent stain.

It has been lab tested and approved for stain resistance, breathability and wicking, making it the ultimate performance in women's headwear.