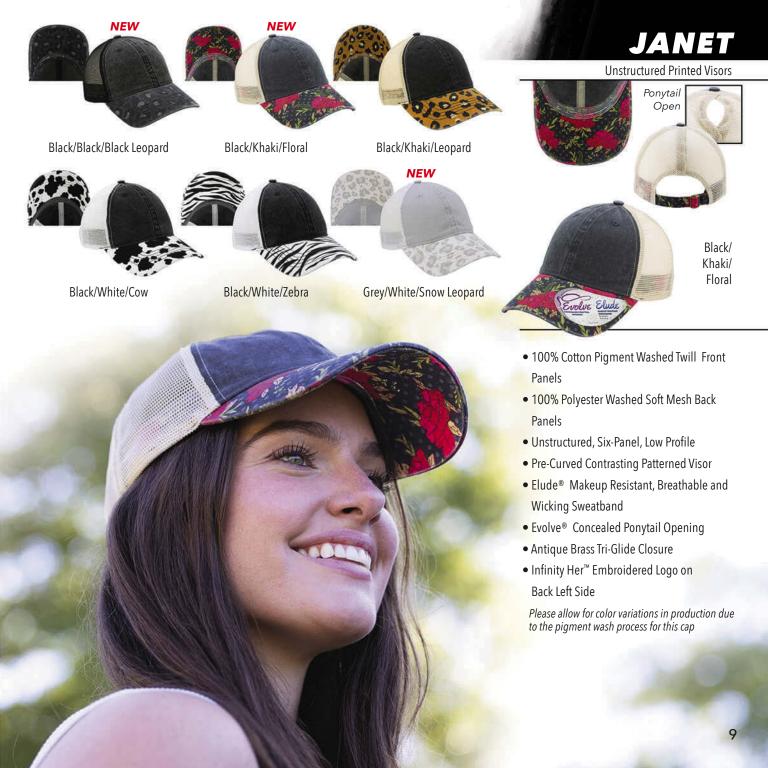

- 100% Cotton Heavy Washed Denim Front Panels
- 100% Polyester Washed Soft Mesh Back Panels
- Unstructured, Six-Panel, Low Profile
- Pre-Curved Visor, Contrasting Pattern Undervisor, Sweatband and Seam Tape
- Elude<sup>®</sup> Makeup Resistant, Breathable and Wicking Sweatband
- Evolve<sup>®</sup> Concealed Ponytail Opening
- Antique Brass Tri-Glide Closure
- Infinity Her<sup>™</sup> Embroidered
  Logo on Back Left Side