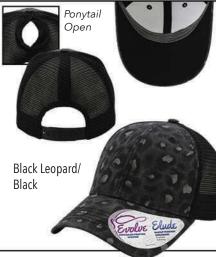

#### JOSIE

Denim Solid Back

Ponytail

Öpen

Evolve Elude

Our Patented\* Concealed Ponytail

The hidden ponytail design was created to offer the option of a ponytail opening for a secure high ponytail or to look like a regular cap when hair isn't worn up.

There is no unsightly gap or awkward opening when the hair is worn down her favorite cap can be worn either way.

\* Patent # 11,786,001 B2

Our patented<sup>\*</sup> **MAKEUP RESISTANT SWEATBAND** is revolutionary for women's headwear. Elude<sup>®</sup> solves the problem that most women face with wearing a cap - their makeup staining the sweatband. With this sweatband, the makeup wipes right off so that the sweatband isn't left with a permanent stain.