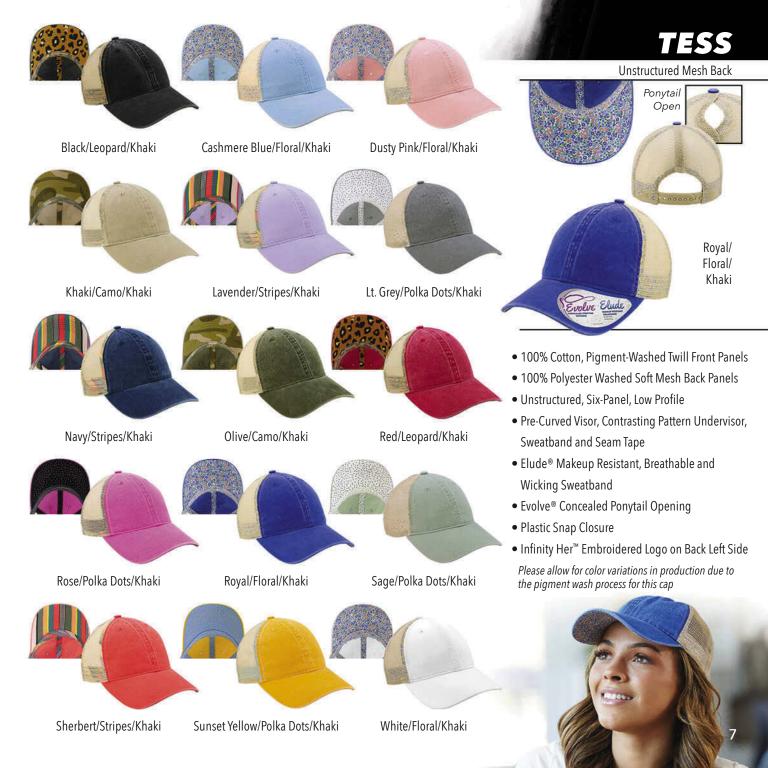

Snow Leopard

Tie Dye - Slate Blue

- 100% Cotton Heavy Washed Denim
- Unstructured, Six-Panel, Low Profile
- Pre-Curved Visor, Contrasting Pattern Undervisor, Sweatband and Seam Tape
- Elude<sup>®</sup> Makeup Resistant, Breathable and Wicking Sweatband
- Evolve<sup>®</sup> Concealed Ponytail Opening
- Leather Strap with Antique Brass Flip Buckle
- Infinity Her<sup>™</sup> Embroidered Logo on Back Left Sidee

- 100% Cotton Heavy Washed Denim Front Panels
- 100% Polyester Washed Soft Mesh Back Panels
- Unstructured, Six-Panel, Low Profile
- Pre-Curved Visor, Contrasting Pattern Undervisor, Sweatband and Seam Tape
- Elude<sup>®</sup> Makeup Resistant, Breathable and Wicking Sweatband
- Evolve<sup>®</sup> Concealed Ponytail Opening
- Antique Brass Tri-Glide Closure
- Infinity Her<sup>™</sup> Embroidered
  Logo on Back Left Side