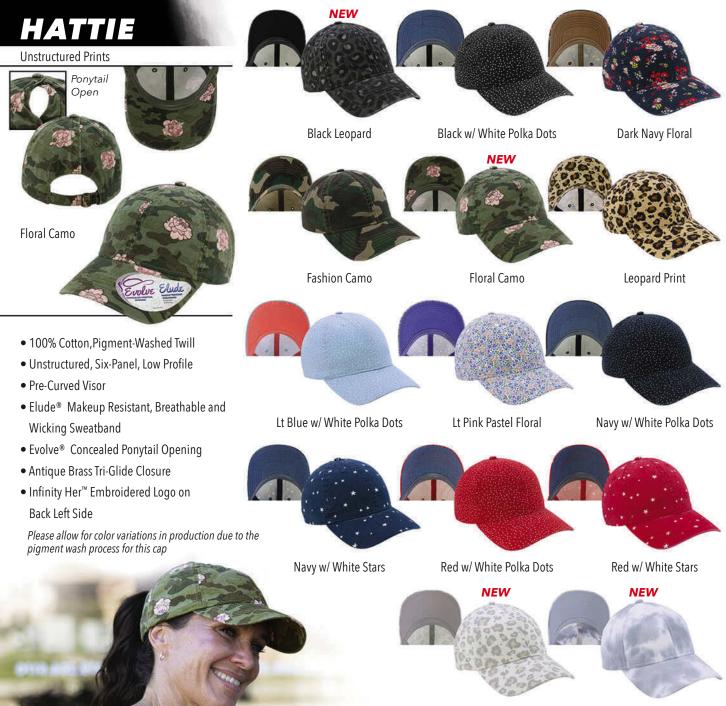

Snow Leopard

Tie Dye - Slate Blue

- 100% Cotton Heavy Washed Denim
- Unstructured, Six-Panel, Low Profile
- Pre-Curved Visor, Contrasting Pattern Undervisor, Sweatband and Seam Tape
- Elude<sup>®</sup> Makeup Resistant, Breathable and Wicking Sweatband
- Evolve<sup>®</sup> Concealed Ponytail Opening
- Leather Strap with Antique Brass Flip Buckle
- Infinity Her<sup>™</sup> Embroidered Logo on Back Left Sidee

- 100% Cotton Heavy Washed Denim Front Panels
- 100% Polyester Washed Soft Mesh Back Panels
- Unstructured, Six-Panel, Low Profile
- Pre-Curved Visor, Contrasting Pattern Undervisor, Sweatband and Seam Tape
- Elude<sup>®</sup> Makeup Resistant, Breathable and Wicking Sweatband
- Evolve<sup>®</sup> Concealed Ponytail Opening
- Antique Brass Tri-Glide Closure
- Infinity Her<sup>™</sup> Embroidered
  Logo on Back Left Side