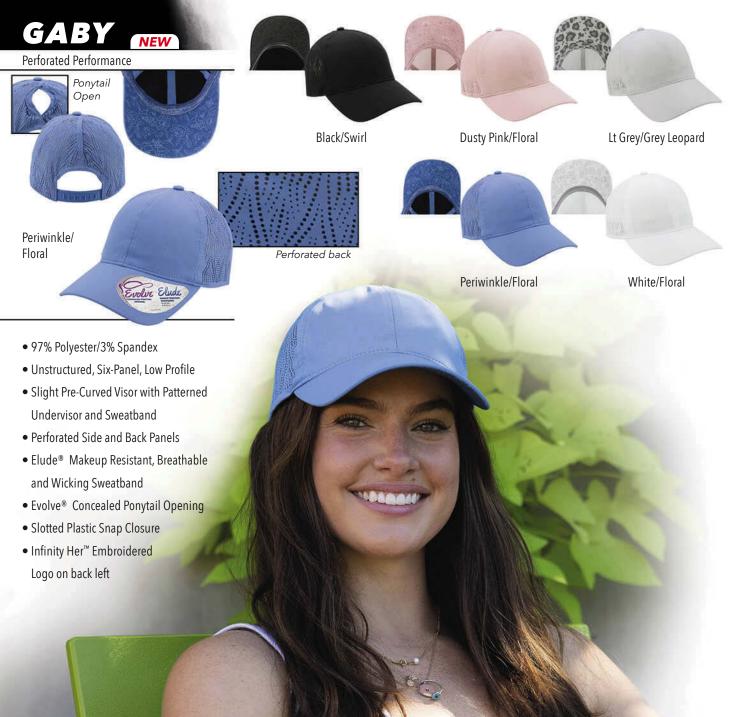

# How We Are Different.

3

- 100% Polyester Foam Front Panels
- 100% Polyester Mesh Back Panels
- Structured, Five-Panel, High Profile
- Slight Pre-Curved Visor with Patterned Undervisor and Sweatband
- Elude<sup>®</sup> Makeup Resistant, Breathable and Wicking Sweatband
- Evolve® Concealed Ponytail Opening
- Plastic Snap Closure
- Infinity Her<sup>™</sup> Embroidered Logo on back left