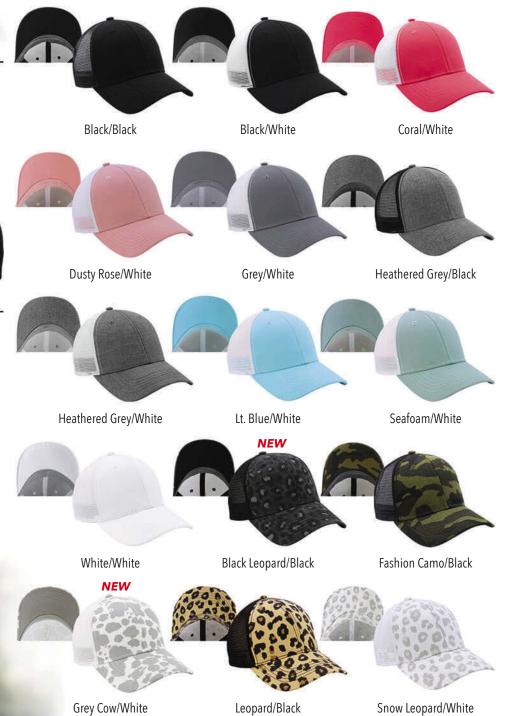

ow We Are Different.



3





- 100% Polyester Foam Front Panels
- 100% Polyester Mesh Back Panels
- Structured, Five-Panel, High Profile
- Slight Pre-Curved Visor with Patterned Undervisor and Sweatband
- Elude<sup>®</sup> Makeup Resistant, Breathable and Wicking Sweatband
- Evolve® Concealed Ponytail Opening
- Plastic Snap Closure
- Infinity Her<sup>™</sup> Embroidered Logo on back left





### CHARLIE

#### Structured Mesh Back



- 100% Cotton Micro Canvas Front Panels
- 100% Polyester Mesh Back Panels
- Structured, Six-Panel, Mid Profile
- Pre-Curved Visor with Matching Undervisor
- Elude<sup>®</sup> Makeup Resistant, Breathable and Wicking Sweatband
- Evolve<sup>®</sup> Concealed Ponytail Opening
- Plastic Snap Closure
- Infinity Her<sup>™</sup> Embroidered Logo on Back Left Side







Snow Leopard

Tie Dye - Slate Blue



- 100% Cotton Heavy Washed Denim
- Unstructured, Six-Panel, Low Profile
- Pre-Curved Visor, Contrasting Pattern Undervisor, Sweatband and Seam Tape
- Elude<sup>®</sup> Makeup Resistant, Breathable and Wicking Sweatband
- Evolve<sup>®</sup> Concealed Ponytail Opening
- Leather Strap with Antique Brass Flip Buckle
- Infinity Her<sup>™</sup> Embroidered Logo on Back Left Sidee

- 100% Cotton Heavy Washed Denim Front Panels
- 100% Polyester Washed Soft Mesh Back Panels
- Unstructured, Six-Panel, Low Profile
- Pre-Curved Visor, Contrasting Pattern Undervisor, Sweatband and Seam Tape
- Elude<sup>®</sup> Makeup Resistant, Breathable and Wicking Sweatband
- Evolve<sup>®</sup> Concealed Ponytail Opening
- Antique Brass Tri-Glide Closure
- Infinity Her<sup