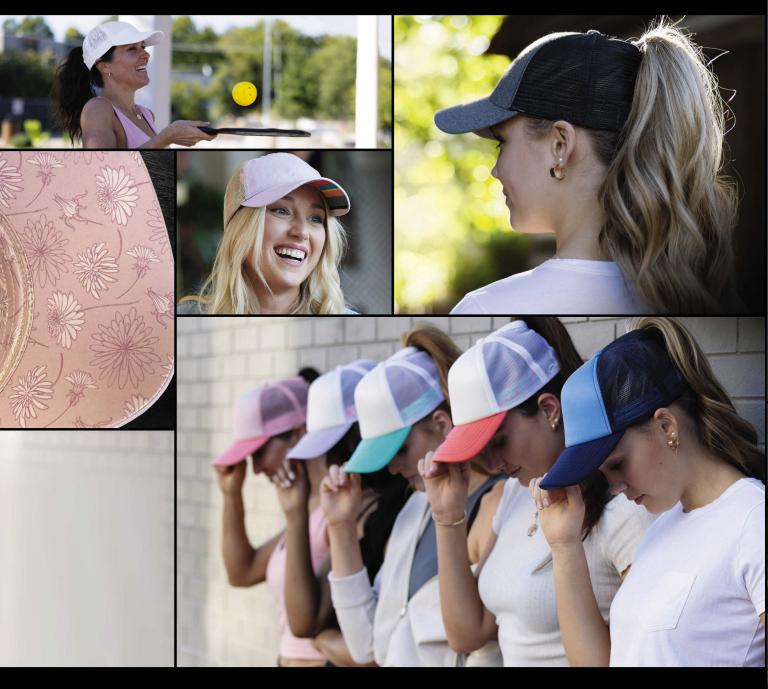

# How We Are Different.

3

- 100% Polyester Foam Front Panels
- 100% Polyester Mesh Back Panels
- Structured, Five-Panel, High Profile
- Slight Pre-Curved Visor with Patterned Undervisor and Sweatband
- Elude<sup>®</sup> Makeup Resistant, Breathable and Wicking Sweatband
- Evolve® Concealed Ponytail Opening
- Plastic Snap Closure
- Infinity Her<sup>™</sup> Embroidered Logo on back left

#### JOSIE

Denim Solid Back

Ponytail

Öpen

Evolve Elude

Our Patented\* Concealed Ponytail

The hidden ponytail design was created to offer the option of a ponytail opening for a secure high ponytail or to look like a regular cap when hair isn't worn up.

There is no unsightly gap or awkward opening when the hair is worn down her favorite cap can be worn either way.

\* Patent # 11,786,001 B2

Our patented<sup>\*</sup> **MAKEUP RESISTANT SWEATBAND** is revolutionary for women's headwear. Elude<sup>®</sup> solves the problem that most women face with wearing a cap - their makeup staining the sweatband. With this sweatband, the makeup wipes right off so that the sweatband isn't left with a permanent stain.