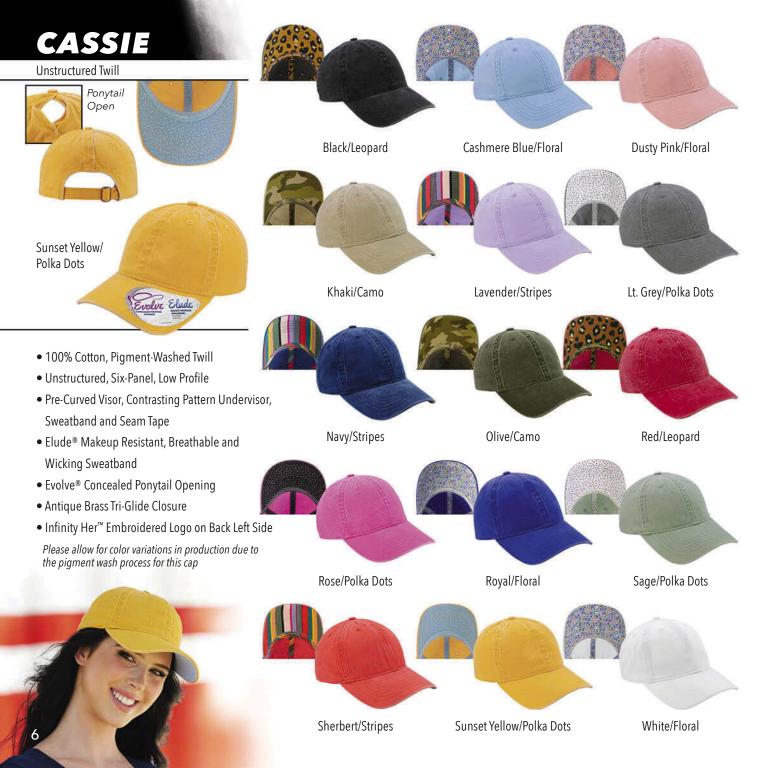

- 100% Cotton Heavy Washed Denim Front Panels
- 100% Polyester Washed Soft Mesh Back Panels
- Unstructured, Six-Panel, Low Profile
- Pre-Curved Visor, Contrasting Pattern Undervisor, Sweatband and Seam Tape
- Elude<sup>®</sup> Makeup Resistant, Breathable and Wicking Sweatband
- Evolve<sup>®</sup> Concealed Ponytail Opening
- Antique Brass Tri-Glide Closure
- Infinity Her<sup>™</sup> Embroidered
  Logo on Back Left Side