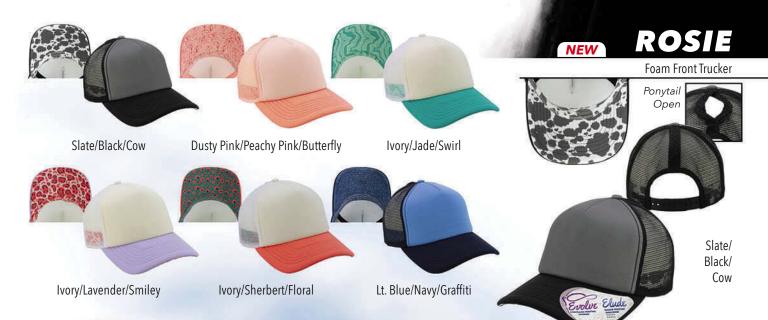

Engineered For Her™



## The baseball cap was originally developed for men, but Infinity Her<sup>™</sup> has **PERFECTED IT FOR WOMEN** because women love baseball caps too!





Advertising Specialty Institute Member

# How We Are Different.



3





- 100% Polyester Foam Front Panels
- 100% Polyester Mesh Back Panels
- Structured, Five-Panel, High Profile
- Slight Pre-Curved Visor with Patterned Undervisor and Sweatband
- Elude<sup>®</sup> Makeup Resistant, Breathable and Wicking Sweatband
- Evolve® Concealed Ponytail Opening
- Plastic Snap Closure
- Infinity Her<sup>™</sup> Embroidered Logo on back left





### CHARLIE

#### Structured Mesh Back



- 100% Cotton Micro Canvas Front Panels
- 100% Polyester Mesh Back Panels
- Structured, Six-Panel, Mid Profile
- Pre-Curved Visor with Matching Undervisor
- Elude<sup>®</sup> Makeup Resistant, Breathable and Wicking Sweatband
- Evolve<sup>®</sup> Concealed Ponytail Opening
- Plastic Snap Closure
- Infinity Her<sup>™</sup> Embroidered Logo on Back Left Side







Snow Leopard

Tie Dye -