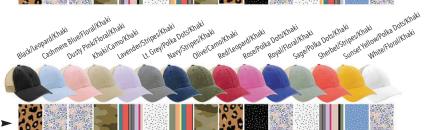

#### CASSIE Unstructured Twill

- 100% Cotton, Pigment-Dyed, Garment Washed Twill
- Unstructured, Six-Panel, Low Profile
- Pre-curved Visor, Contrasting Pattern Undervisor
- Antique Brass Tri-Glide Closure

#### TESS Unstructured Mesh Back

- 100% Cotton, Pigment-Dyed, Garment Washed Twill Front Panels and Mesh Back Panels
- Unstructured, Six-Panel, Low Profile
- Pre-curved Visor, Contrasting Pattern Undervisor
- Plastic Snap Closure

Undervisor Swatches