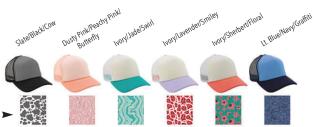

#### TESS Unstructured Mesh Back

- 100% Cotton, Pigment-Dyed, Garment Washed Twill Front Panels and Mesh Back Panels
- Unstructured, Six-Panel, Low Profile
- Pre-curved Visor, Contrasting Pattern Undervisor
- Plastic Snap Closure

Undervisor Swatches