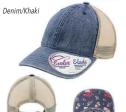

#### DAISY Denim Mesh Back

- 100% Cotton Heavy Washed Denim Front Panels and Mesh Back Panels
- Unstructured, Six-Panel, Low Profile
- Pre-curved Visor, Contrasting Pattern Undervisor
- Antique Brass Tri-Glide Closure