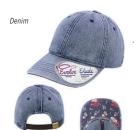

### JOSIE Denim Solid Back

- 100% Cotton Heavy Washed Denim
- Unstructured, Six-Panel, Low Profile
- Pre-curved Visor, Contrasting Pattern Undervisor
- PU Leather Strap with Antique Brass Buckle