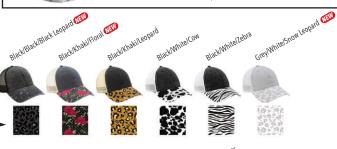

## **JANET** Unstructured Animal Prints

- 100% Cotton Pigment Dyed, Garment Washed Twill Front Panels and Mesh Back Panels
- Unstructured, Six-Panel, Low Profile
- Pre-curved Contrasting Pattern Visor
- Antique Brass Tri-Glide Closure

Undervisor Swatches