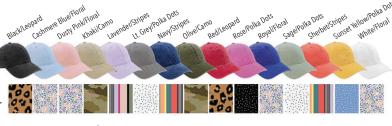

### JOSIE Denim Solid Back

- 100% Cotton Heavy Washed Denim
- Unstructured, Six-Panel, Low Profile
- Pre-curved Visor, Contrasting Pattern Undervisor
- PU Leather Strap with Antique Brass Buckle

#### DAISY Denim Mesh Back

- 100% Cotton Heavy Washed Denim Front Panels and Mesh Back Panels
- Unstructured, Six-Panel, Low Profile
- Pre-curved Visor, Contrasting Pattern Undervisor
- Antique Brass Tri-Glide Closure

Undervisor Swatches