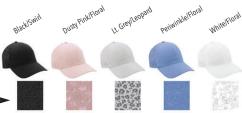

#### CASSIE Unstructured Twill

- 100% Cotton, Pigment-Dyed, Garment Washed Twill
- Unstructured, Six-Panel, Low Profile
- Pre-curved Visor, Contrasting Pattern Undervisor
- Antique Brass Tri-Glide Closure

Undervisor Swatches