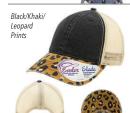

## **JANET** Unstructured Animal Prints

- 100% Cotton Pigment Dyed, Garment Washed Twill Front Panels and Mesh Back Panels
- Unstructured, Six-Panel, Low Profile
- Pre-curved Contrasting Pattern Visor
- Antique Brass Tri-Glide Closure