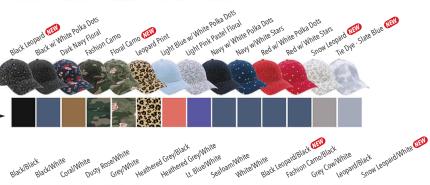

## **HATTIE** Lightly Structured Prints

- 100% Cotton, Pigment-Dyed, Garment Washed Twill
- Unstructured, Six-Panel, Low Profile
- Pre-curved Visor
- Antique Brass Tri-Glide Closure

Heathered Grey/White

ered Grey|Black

Periwinkle/

Slate/Black/ Cow