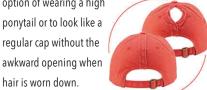

The **Evolve** patent pending concealable ponytail opening was created to offer the option of wearing a high ponytail or to look like a

Fashion Camol Black

WhiteWhite

reobald|Black

All styles include the **Elude**™ and **Evolve**™ features and are OSFMW (One Size Fits Most Women)

The *Elude* patent pending makeup resistant sweatband has been lab tested and approved for

stain resistance, breathability and wicking. The **Evolve** patent pending concealable ponytail opening was created to offer the

option of wearing a high ponytail or to look like a regular cap without the awkward opening when hair is worn down.